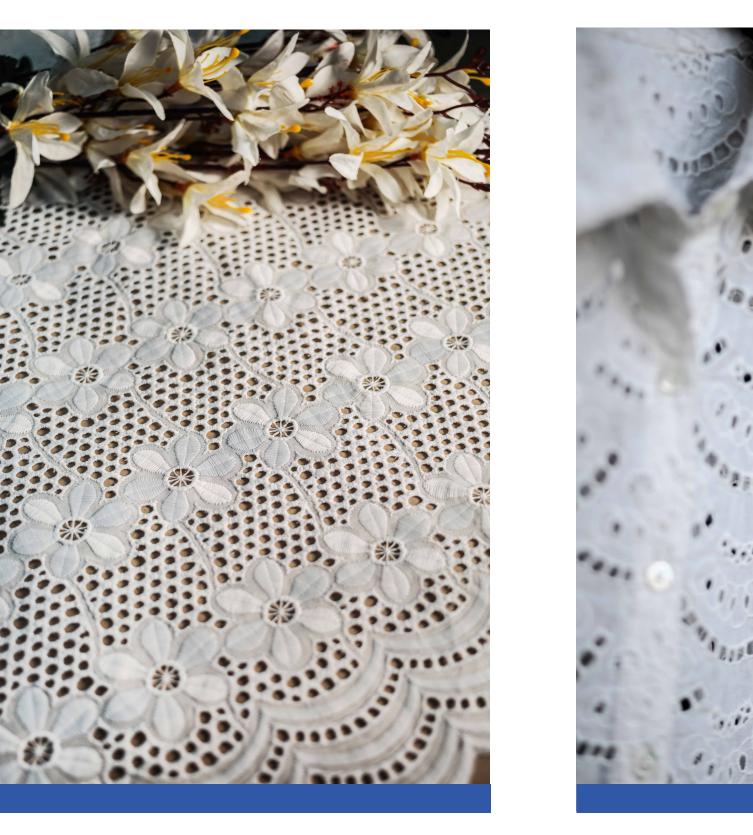

### **Schiffli** is a type of lace that is embroidered on using Embroidery machine.

### ▲ Schiffli/Embroidery has an enhanced appearance that makes it stand apart.

## WHAT IS SCHIFFLI