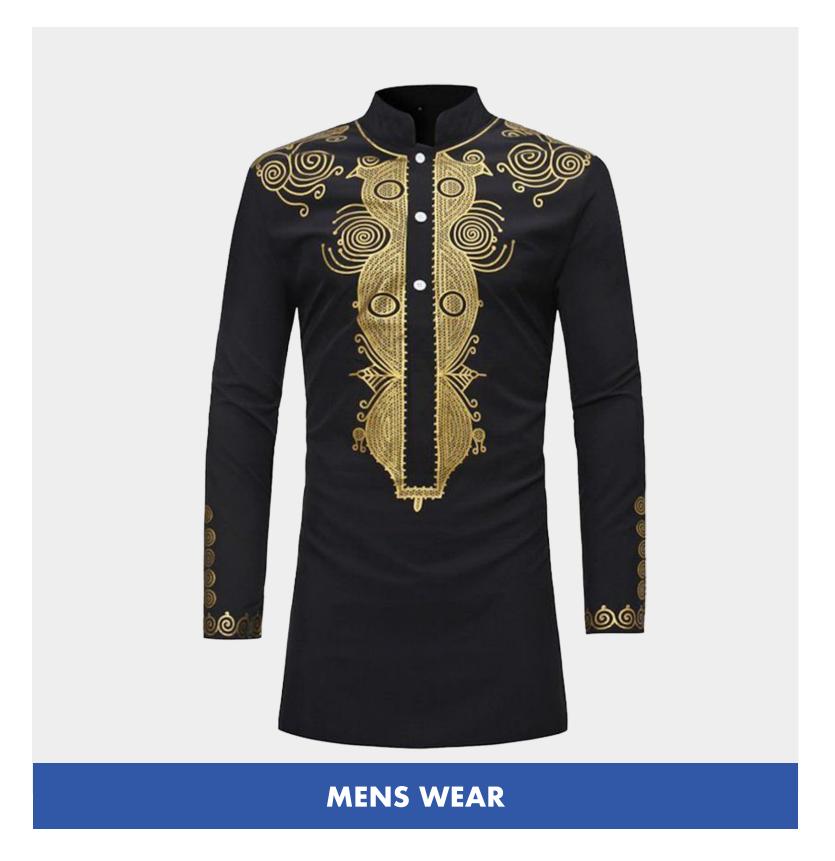

## **APPLICATION OF SCHIFFLI**

WOMEN WESTERN WEAR

ETHNIC WEAR: KURTI, LEHENGA, SAREE