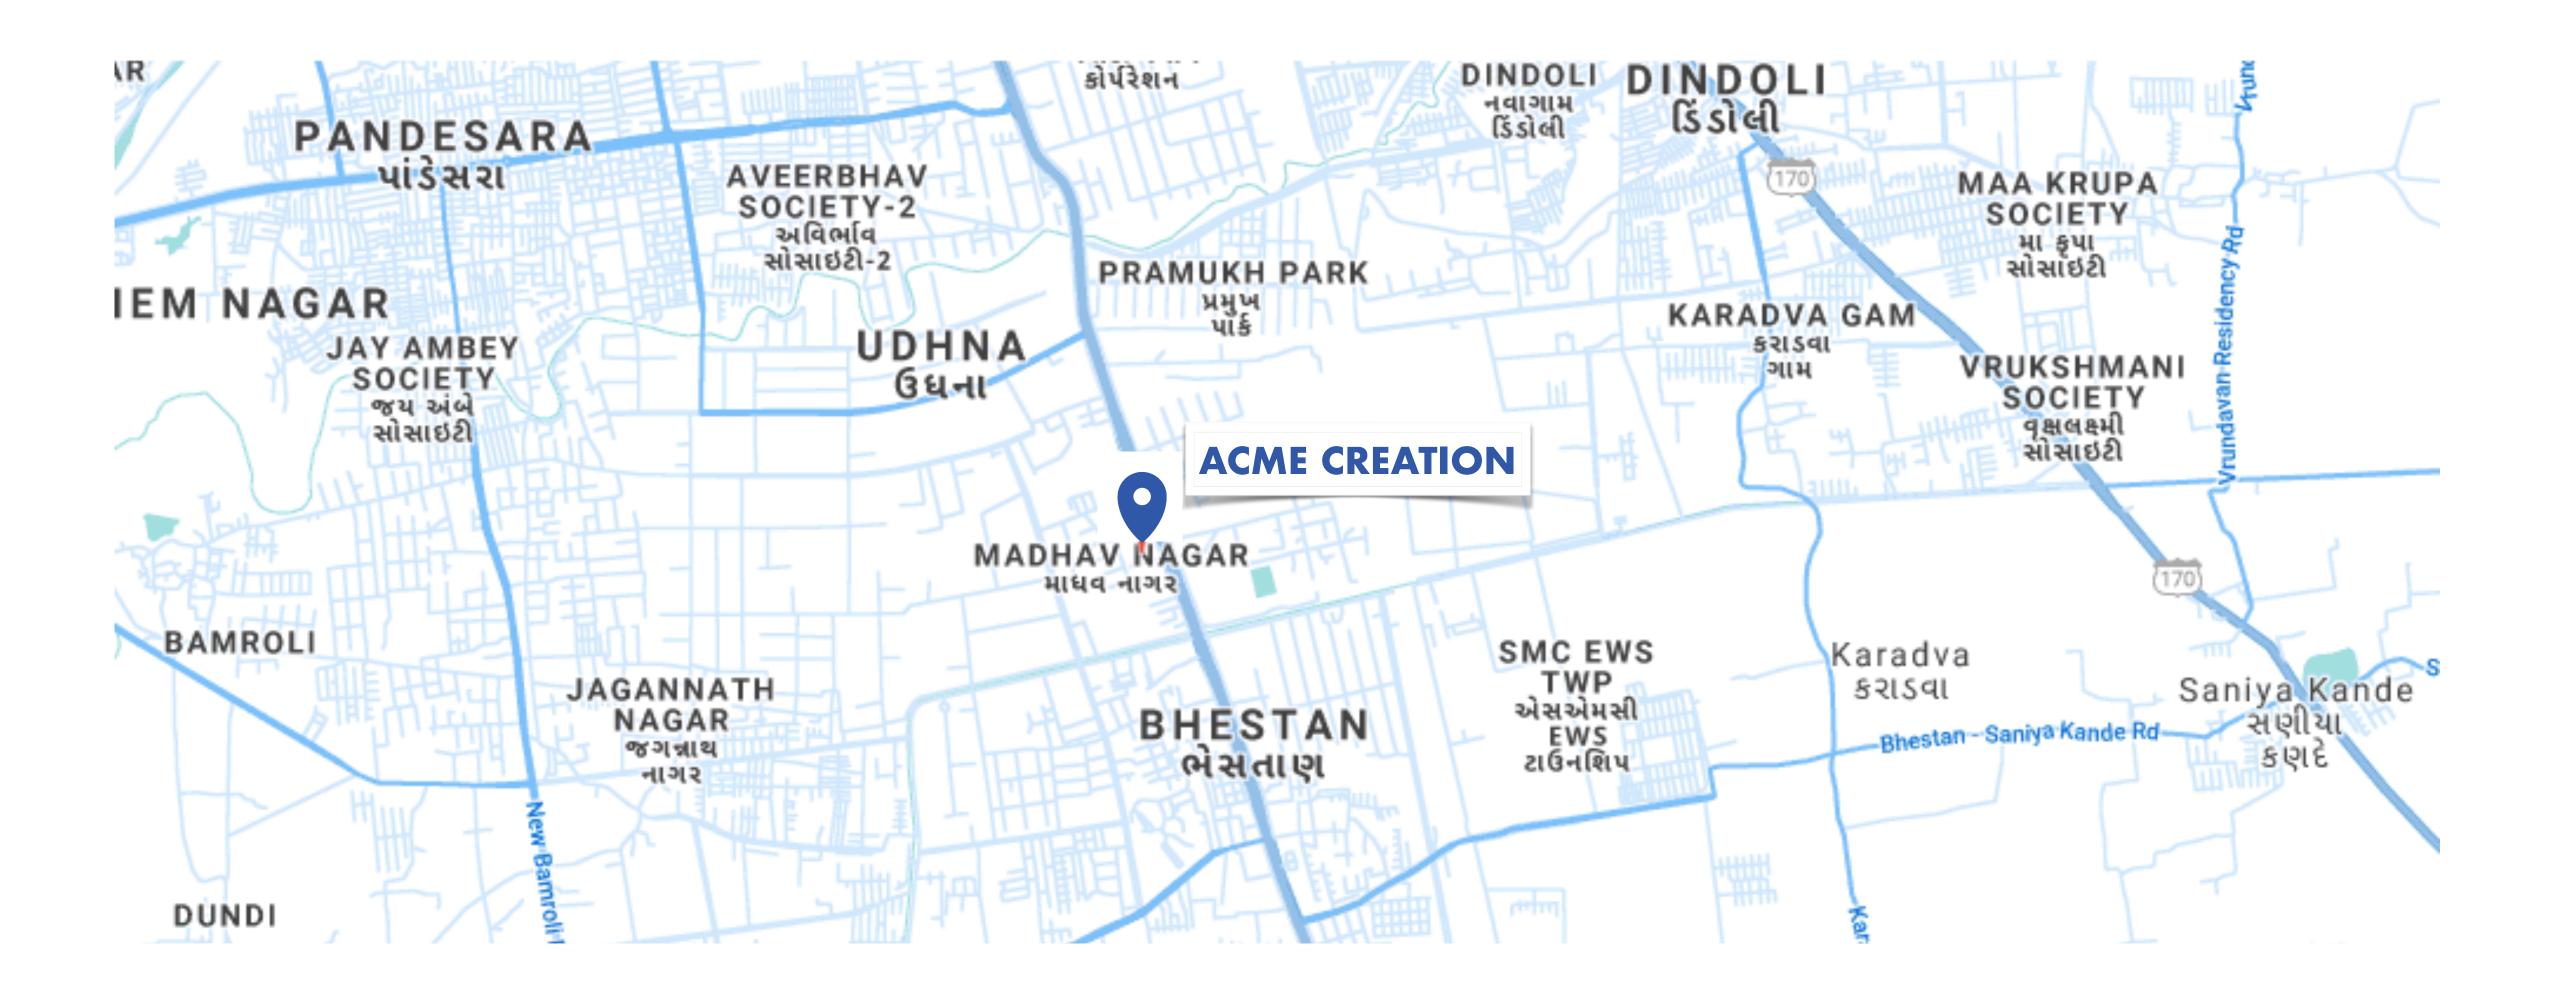

Asia - Cambodia, Indonesia, Thailand, Myanmar, Dubai, Vietnam, Laos, Srilanka, UAE

Acme Creation Pvt. Ltd., Plot No. 58/2, Bhestan, Opp. Navin Fluorine, Surat Navsari Road, Surat 395023, Gujarat, India