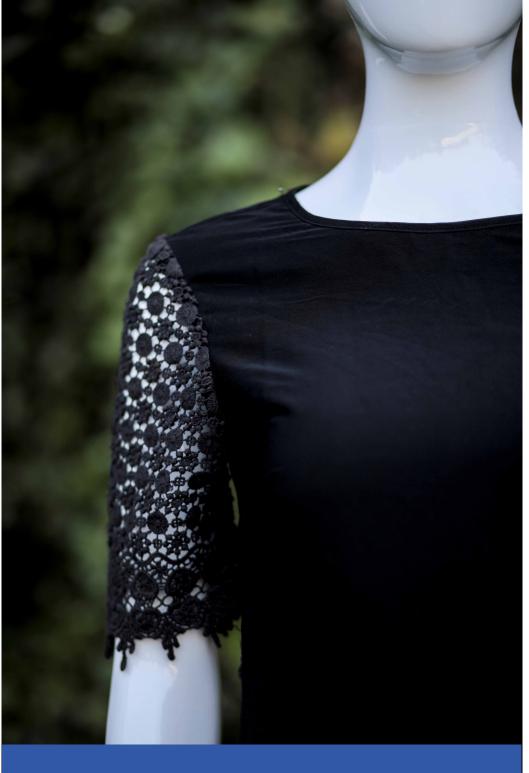

## **APPLICATION OF SCHIFFLI**

WOMEN WESTERN WEAR

ETHNIC WEAR: KURTI, LEHENGA, SAREE