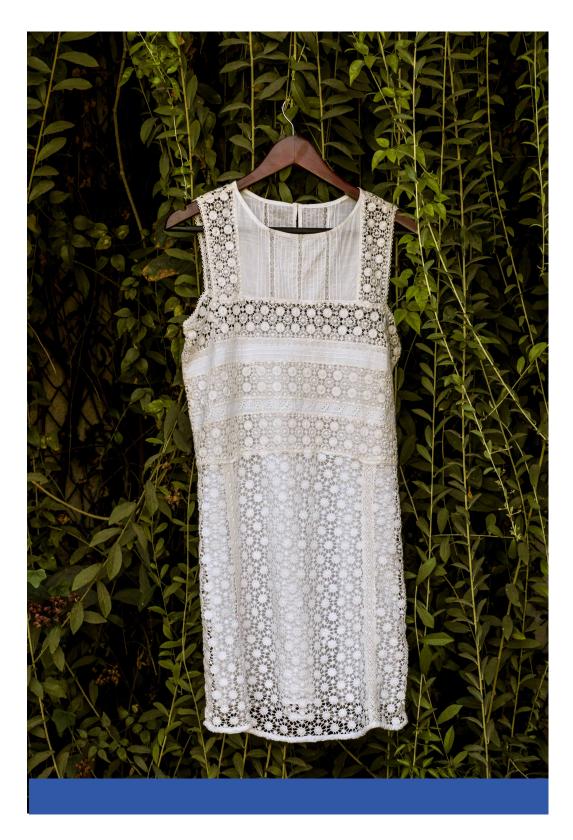

## **APPLICATION OF SCHIFFLI**

WOMEN WESTERN WEAR

ETHNIC WEAR: KURTI, LEHENGA, SAREE