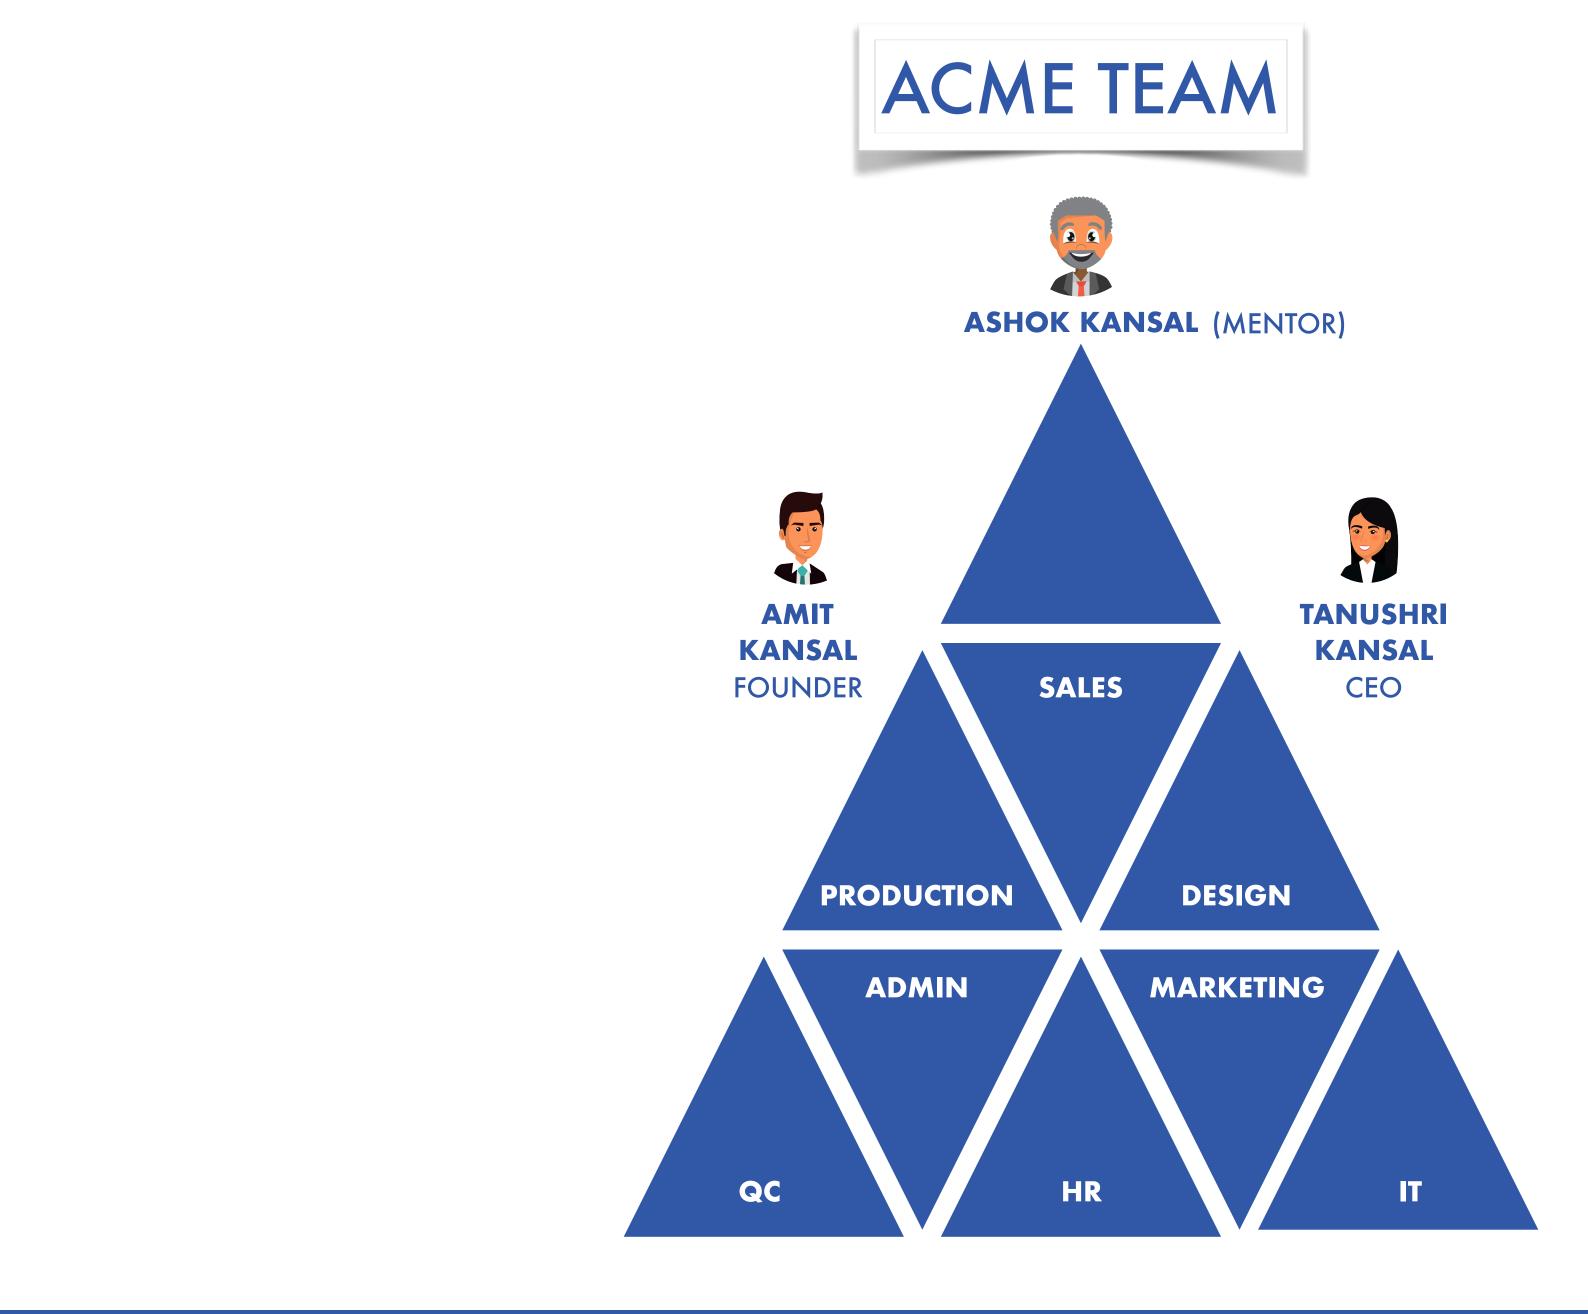

### **AMIT KANSAL** Founder at Acme Creation Pvt. Ltd.

- Certification from Indian Institute of Management, Ahmedabad. - Entrepreneurship development, Young Entrepreneurs Programme, Interpersonal Effectiveness & Team Building, HR Auditing.
- Certification from LMI India for Effective Personal Productivity & Effective Sales Strategy
- ▲ 4 years internship in Textile Dying & Printing Processing Industry. Mechanical Engineer from PES University, Bangalore

# **TANUSHRI SHUKLA KANSAL**

- Certification from Indian Institute of Management, Ahmedabad. - Entrepreneurship Development
- Dale Carnegie Training on Train the Trainer
- Certification from LMI India on Effective Sales Strategy & Effective
- Founder at Peeple Community Center
  - Founder at Scoopy Scrub Surat
  - M.Sc in Microbiology from Jain University, Bangalore