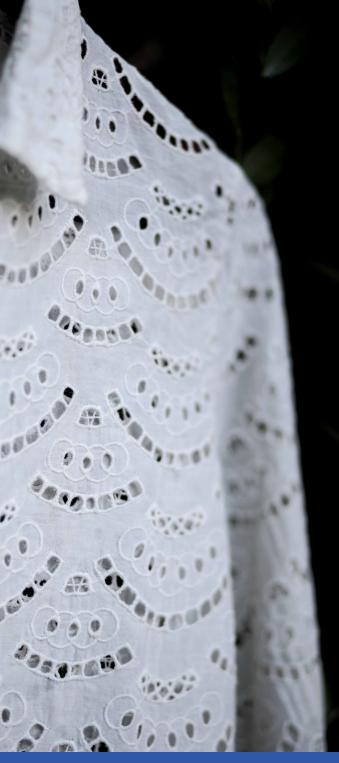

## **APPLICATION OF SCHIFFLI**

WOMEN WESTERN WEAR

ETHNIC WEAR: KURTI, LEHENGA, SAREE