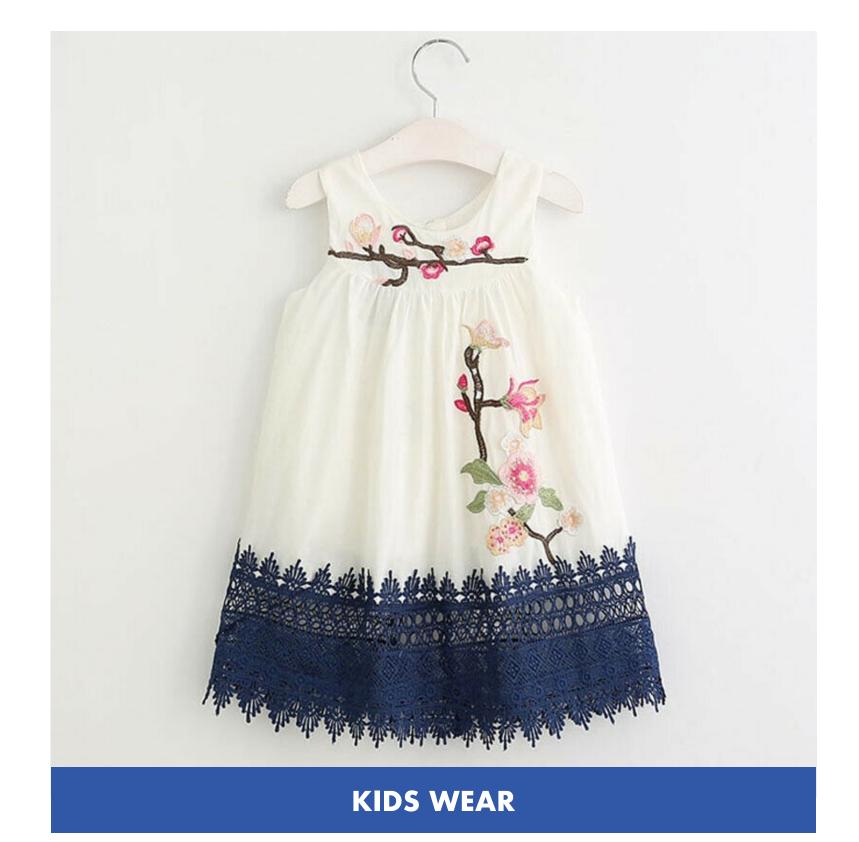

## **APPLICATION OF SCHIFFLI**

WOMEN WESTERN WEAR

ETHNIC WEAR: KURTI, LEHENGA, SAREE