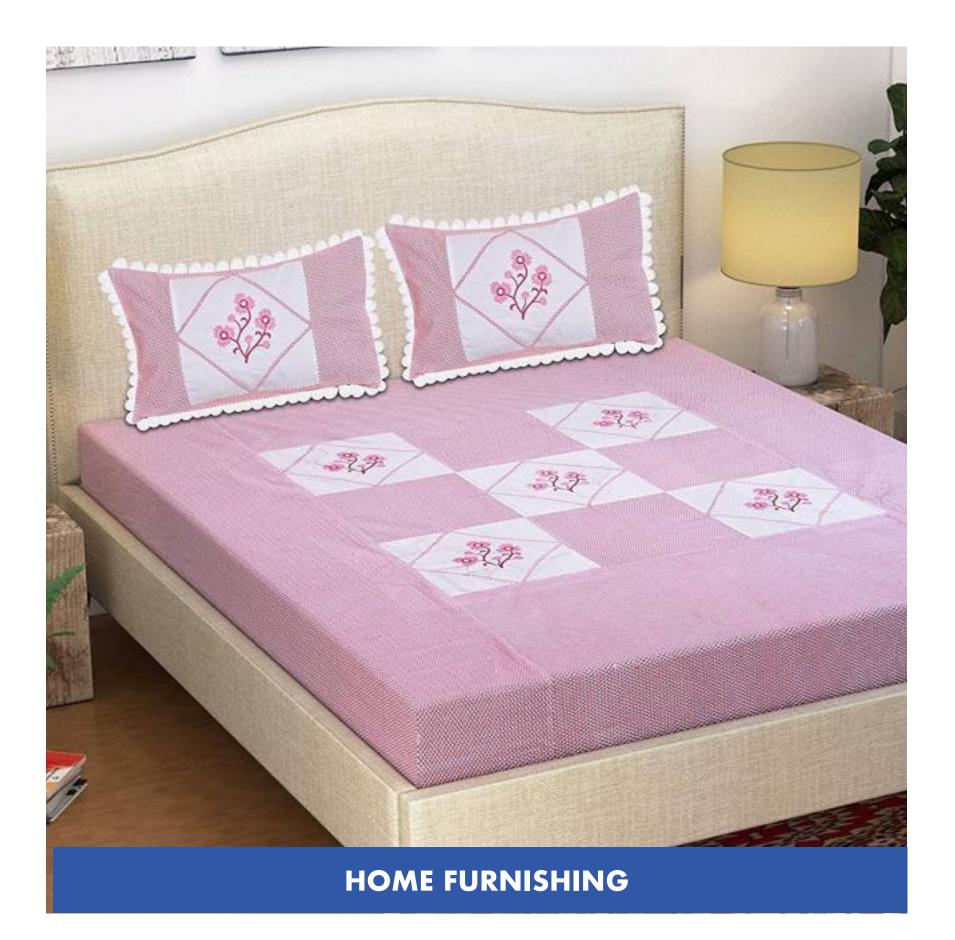

## **APPLICATION OF SCHIFFLI**

WOMEN WESTERN WEAR

ETHNIC WEAR: KURTI, LEHENGA, SAREE