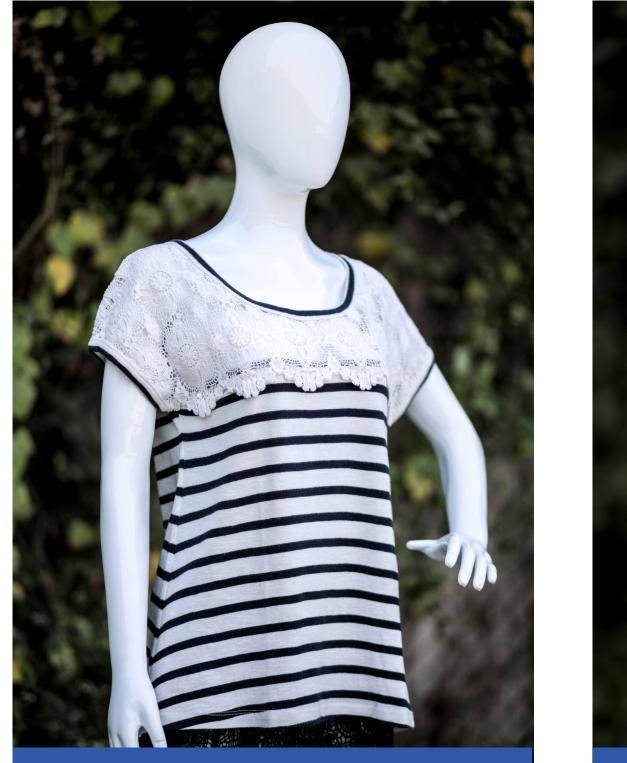

## **APPLICATION OF SCHIFFLI**

WOMEN WESTERN WEAR

ETHNIC WEAR: KURTI, LEHENGA, SAREE