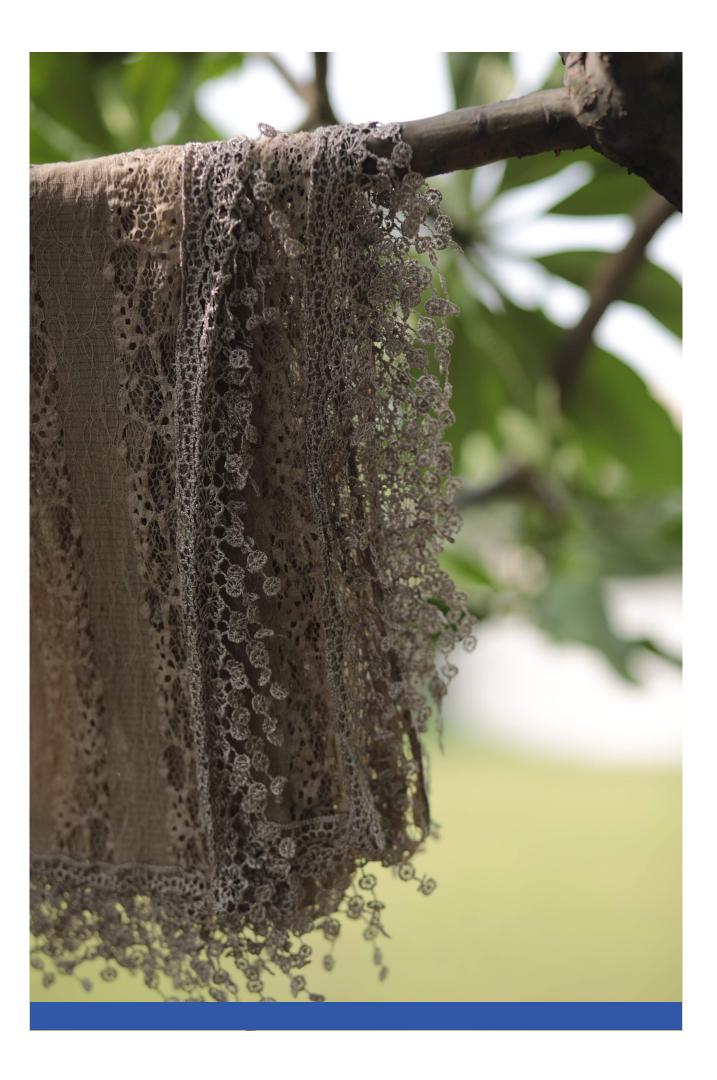

### **Schiffli** is a type of lace that is embroidered on using Embroidery machine.

### ▲ Schiffli/Embroidery has an enhanced appearance that makes it stand apart.