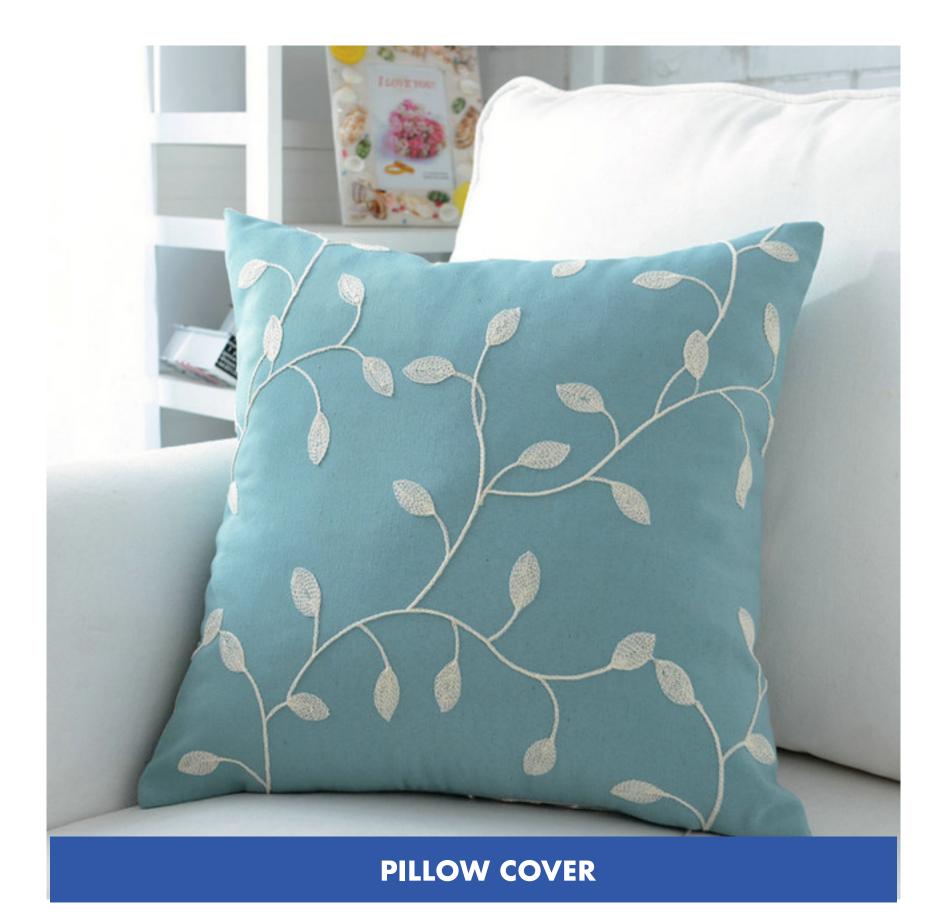

## **APPLICATION OF SCHIFFLI**

WOMEN WESTERN WEAR

ETHNIC WEAR: KURTI, LEHENGA, SAREE