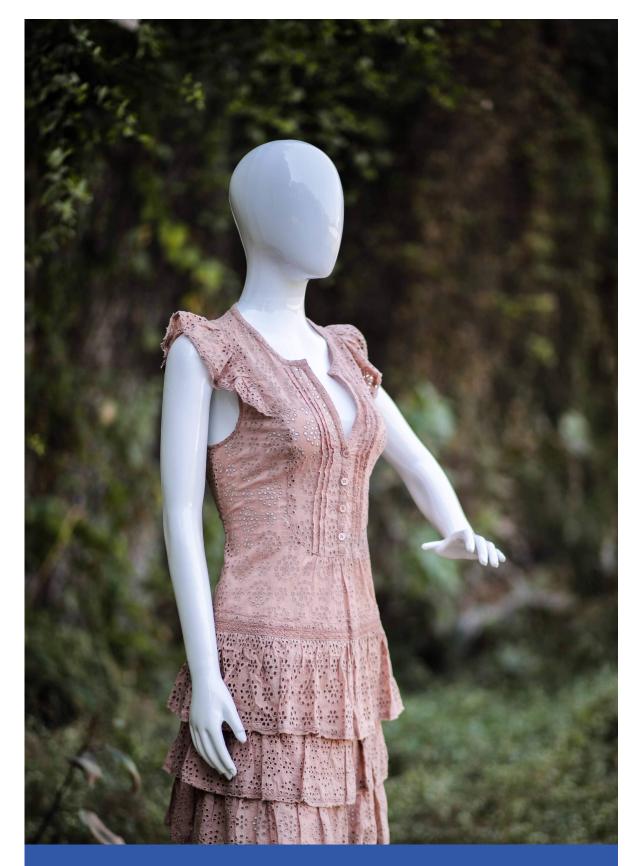

## **APPLICATION OF SCHIFFLI**

WOMEN WESTERN WEAR

ETHNIC WEAR: KURTI, LEHENGA, SAREE