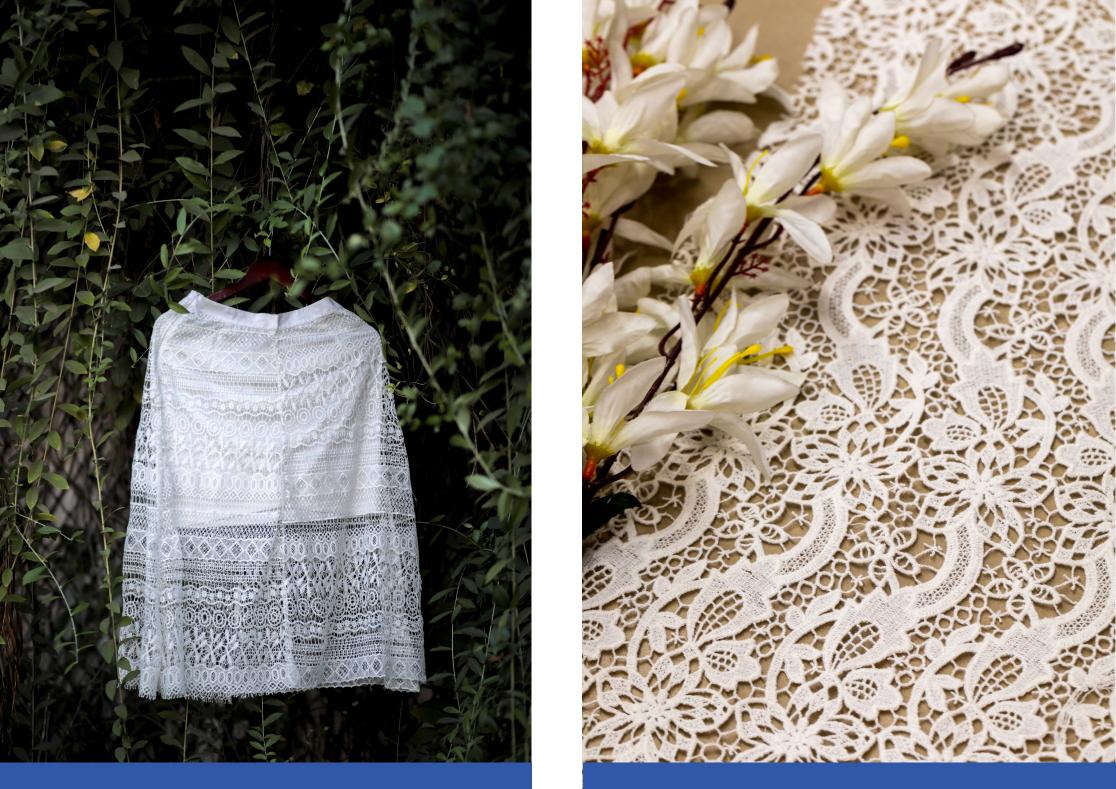

## **APPLICATION OF SCHIFFLI**

WOMEN WESTERN WEAR

ETHNIC WEAR: KURTI, LEHENGA, SAREE