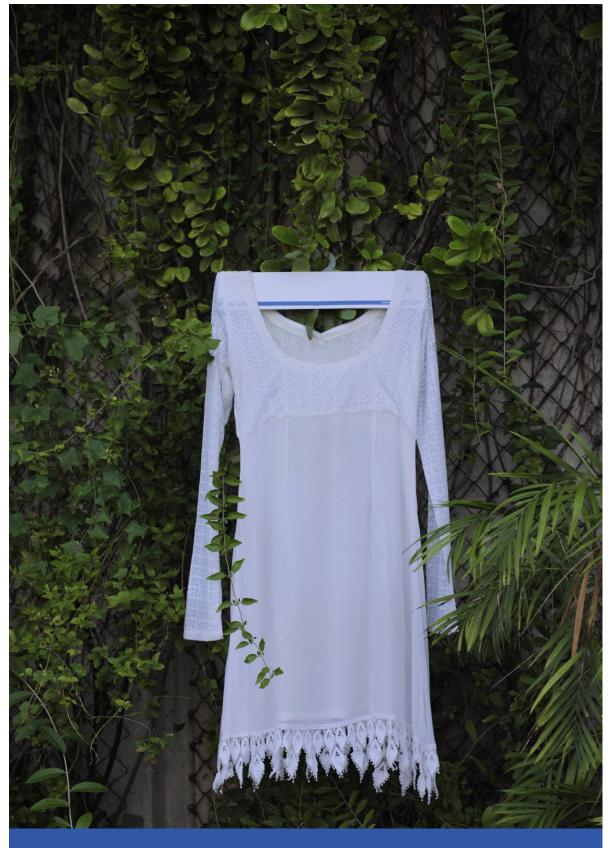

## **APPLICATION OF SCHIFFLI**

WOMEN WESTERN WEAR

ETHNIC WEAR: KURTI, LEHENGA, SAREE