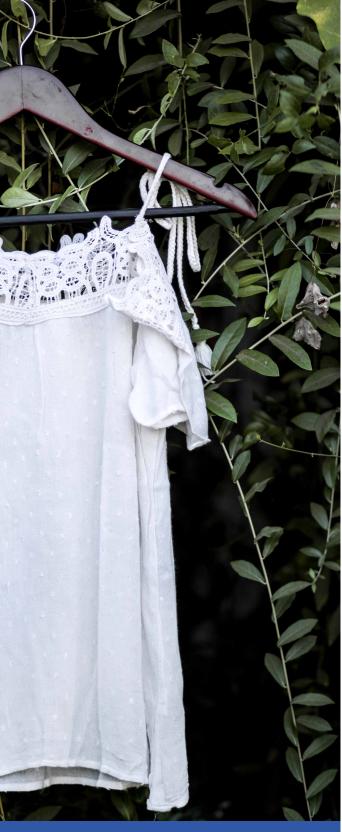

## WHAT IS SCHIFFLI

### **Schiffli** is a type of lace that is embroidered on using Embroidery machine.

### ▲ Schiffli/Embroidery has an enhanced appearance that makes it stand apart.