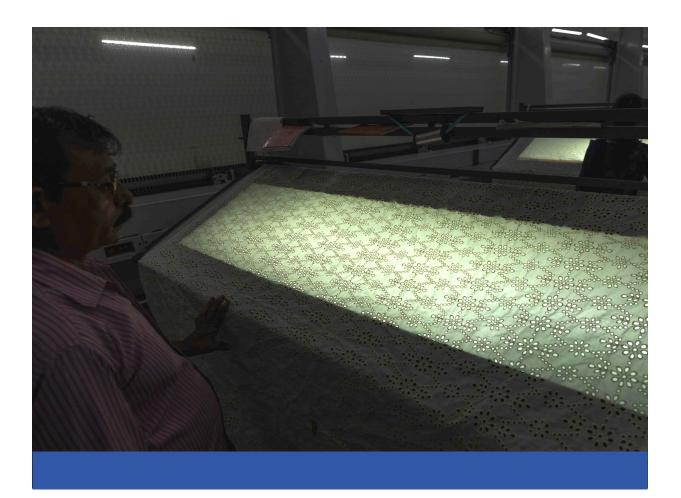

### **Schiffli** is a type of lace that is embroidered on using Embroidery machine.

### ▲ Schiffli/Embroidery has an enhanced appearance that makes it stand apart.

## WHAT IS SCHIFFLI